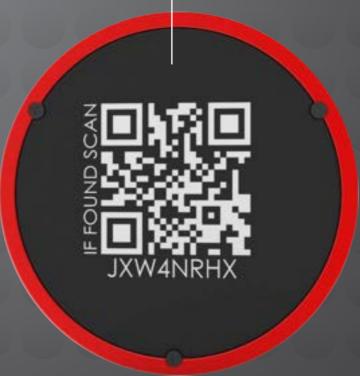

## New Balance Wag Tag

Know even more about your customers with the New Balance Wag Tag. Not only will this tag allow your customers peace of mind should they ever get separated, it also allows you to target them with products and promotions directly related to them. Increasing your overall profitability and customer retention.

NFC Scanable

Bluetooth Enabled

Lights visible up to 1/2 mile away

QR code located on the back for recovery